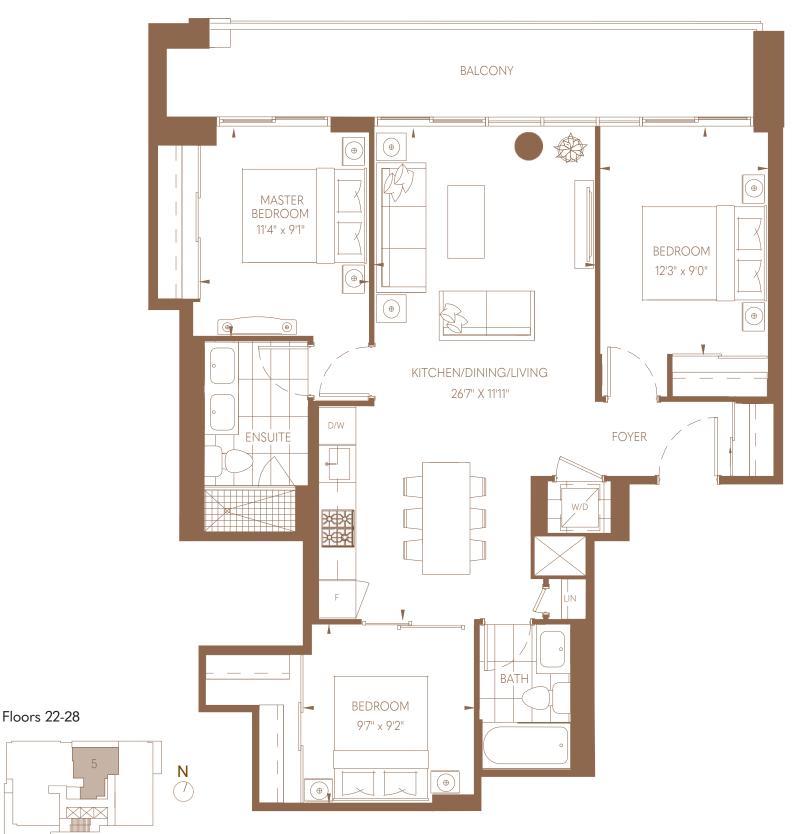

materials are preliminary and are subject to change without notice E. &O. E. Note: For more information on the method used for calculating the floor area of any unit, reference should be made to Home Construction Regulatory Authority ("HCRA") Directive. April 2023

## TANGO

683 sq.ft. One Bedroom + Den One Bath

# ADAGIO



#### Floors 22-28





## BIRKIN

659 sq.ft. One Bedroom + Den Two Bath

# ADAGIO



Floors 5-8





## **FLORA**

774 sq.ft. Two Bedroom Two Bath

# ADAGIO



Floors 5-8





## CONCERTO

ADAGIO

771 sq.ft. Two Bedroom Two Bath



#### Floors 19-21





## RUMBA

823 sq.ft. Two Bedroom + Den Two Bath

# ADAGIO



#### Floors 22-28





## ALLEGRO

905 sq.ft. Two Bedroom Two Bath

# ADAGIO



Floors 15-18





**SALSA** 

973 sq.ft. Three Bedroom Two Bath

## ADAGIO





## WALTZ

993 sq.ft. Three Bedroom Two Bath

# ADAGIO



#### Floors 22-28





## CABARET

974 sq.ft. Three Bedroom Two Bath





#### Floors 22-28





### **Features & Finishes**

AG

### **Building Features & Amenities**

Five Star 24 Hour Concierge Service WiFi in all Amenity Area, Lobby and Elevators Elevators with Smartphone Controlled Direct Floor Access and High-Efficiency Particulate Air (HEPA) Filtration system

Two Car Elevators to Access Underground Parking Garage

Touchless, Smartphone Enabled Access to Building and Amenity Areas

All Parking is EV Enabled

### **Residential Suite Finishes**

Smooth-Finish Ceilings in all Principal Rooms Thermally-Insulated Energy Efficient & Awning Style operable Windows Solid Core Entry Door with Keyless Entry and Designer Hardware Fram