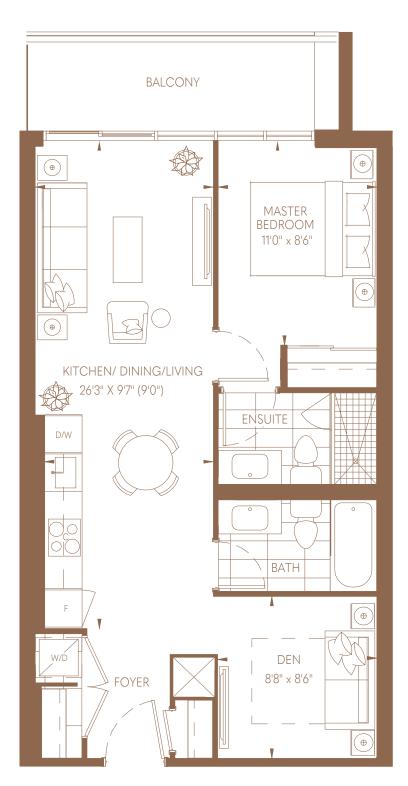

ing from the Interim Occupancy.

### How It Works:

- Rent is guaranteed at 5% of the purchase price on a monthly basis for 2 years.
- Rent payments are paid monthly starting from Interim Occupancy.
- Menkes Rental Suites Management will assist you with managing the property, while providing you the freedom to be a hands-off landlord.



### Sample Calculations:

All prices, figures and materials are preliminary and are subject to change without notice E. &O. E. Note: For more information on the method used for calculating the floor area of any unit, reference should be made to Home Construction Regulatory Authority ("HCRA") Directive. April 2023

## TANGO

683 sq.ft. One Bedroom + Den One Bath

# ADAGIO



#### Floors 22-28





## BIRKIN

659 sq.ft. One Bedroom + Den Two Bath

# ADAGIO



Floors 5-8





## **FLORA**

774 sq.ft. Two Bedroom Two Bath

# ADAGIO



Floors 5-8





## CONCERTO

ADAGIO

771 sq.ft. Two Bedroom Two Bath



#### Floors 19-21





## RUMBA

823 sq.ft. Two Bedroom + Den Two Bath

# ADAGIO



#### Floors 22-28





## ALLEGRO

905 sq.ft. Two Bedroom Two Bath

# ADAGIO



Floors 15-18





**SALSA** 

973 sq.ft. Three Bedroom Two Bath

## ADAGIO





## WALTZ

993 sq.ft. Three Bedroom Two Bath

# ADAGIO



#### Floors 22-28





## CABARET

974 sq.ft. Three Bedroom Two Bath





#### Floors 22-28





### **Features & Finishes**

AG

### **Building Features & Amenities**

Five Star 24 Hour Concierge Service WiFi in all Amenity Area, Lobby and Elevators Elevators with Smartphone Controlled Direct Floor Access and High-Efficiency Particulate Air (HEPA)