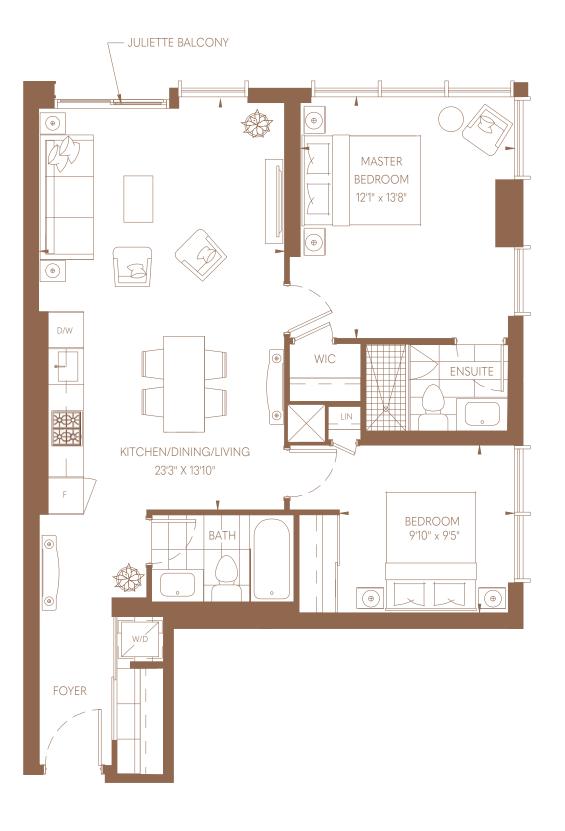

## TANGO

683 sq.ft. One Bedroom + Den One Bath

## BIRKIN

659 sq.ft. One Bedroom + Den Two Bath