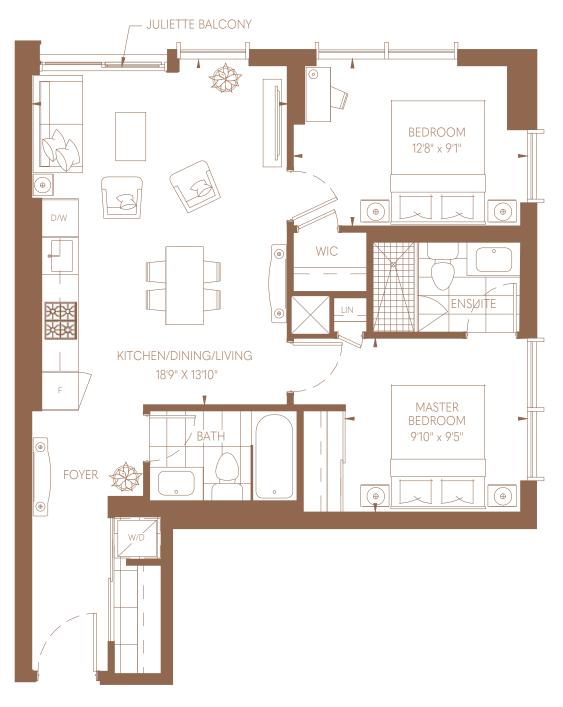

5% of the purchase price on a monthly basis for 2 years.
- Rent payments are paid monthly starting from Interim Occupancy.
- Menkes Rental Suites Management will assist you with managing the property, while providing you the freedom to be a hands-off landlord.



### Sample Calculations:

All prices, figures and materials are preliminary and are subject to change without notice E. &O. E. Note: For more information on the method used for calculating the floor area of any unit, reference should be made to Home Construction Regulatory Authority ("HCRA") Directive. April 2023

## TANGO

683 sq.ft. One Bedroom + Den One Bath

# ADAGIO



#### Floors 22-28





## BIRKIN

659 sq.ft. One Bedroom + Den Two Bath

# ADAGIO



Floors 5-8





## **FLORA**

774 sq.ft. Two Bedroom Two Bath

# ADAGIO



Floors 5-8





## CONCERTO

ADAGIO

771 sq.ft. Two Bedroom Two Bath



#### Floors 19-21





## RUMBA

823 sq.ft. Two Bedroom + Den Two Bath

# ADAGIO



#### Floors 22-28





## ALLEGRO

905 sq.ft. Two Bedroom Two Bath

# ADAGIO



Floors 15-18





**SALSA** 

973 sq.ft. Three Bedroom Two Bath

## ADAGIO





## WALTZ

993 sq.ft. Three Bedroom Two Bath

# ADAGIO



#### Floors 22-28





## CABARET

974 sq.ft. Three Bedroom Two Bath





#### Floors 22-28





### **Features & Finishes**

AG

### **Building Features & Amenities**

Five Star 24 Hour Concierge Service WiFi in all Amenity Area, Lobby and Elevators Elevators with Smartphone Controlled Direct Floor Access and High-Efficiency Particulate Air (HEPA) Filtration system

Two Car Elevators to Access Underground Parking Garage