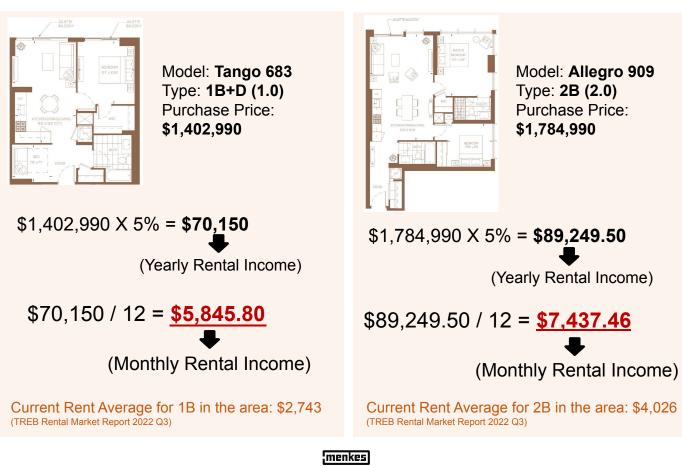

### 2 Year Rental Guarantee Program

Adagio by Menkes is offering peace of mind to purchasers with a guaranteed rent return at **5%** per year. During the 2 years, Menkes will pay **5%** of the purchase price of your unit as rental income starting from the Interim Occupancy.

### How It Works:

- Rent is guaranteed at 5% of the purchase price on a monthly basis for 2 years.
- Rent payments are paid monthly starting from Interim Occupancy.
- Menkes Rental Suites Management will assist you with managing the property, while providing you the freedom to be a hands-off landlord.

### Sample Calculations:

All prices, figures and materials are preliminary and are subject to change without notice E. &O. E. Note: For more information on the method used for calculating the floor area of any unit, reference should be made to Home Construction Regulatory Authority ("HCRA") Directive. April 2023