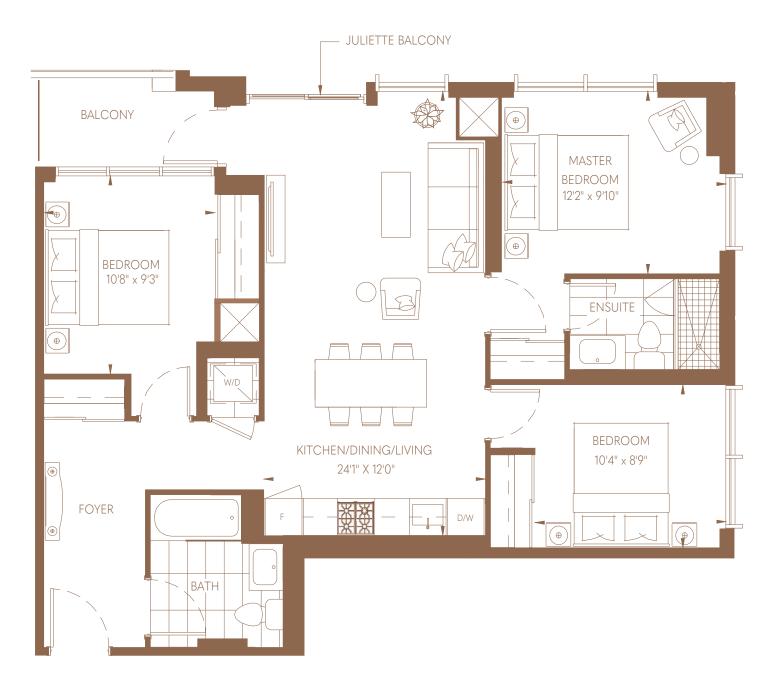

t notice E. &O. E. Note: For more information on the method used for calculating the floor area of any unit, reference should be made to Home Construction Regulatory Authority ("HCRA") Directive. April 2023

## TANGO

683 sq.ft. One Bedroom + Den One Bath

# ADAGIO



#### Floors 22-28





## BIRKIN

659 sq.ft. One Bedroom + Den Two Bath

# ADAGIO



Floors 5-8





## **FLORA**

774 sq.ft. Two Bedroom Two Bath

# ADAGIO



Floors 5-8





## CONCERTO

ADAGIO

771 sq.ft. Two Bedroom Two Bath



#### Floors 19-21





## RUMBA

823 sq.ft. Two Bedroom + Den Two Bath

# ADAGIO



#### Floors 22-28





## ALLEGRO

905 sq.ft. Two Bedroom Two Bath

# ADAGIO



Floors 15-18





**SALSA** 

973 sq.ft. Three Bedroom Two Bath

## ADAGIO





## WALTZ

993 sq.ft. Three Bedroom Two Bath

# ADAGIO



#### Floors 22-28





## CABARET

974 sq.ft. Three Bedroom Two Bath





#### Floors 22-28





### **Features & Finishes**

AG

### **Building Features & Amenities**

Five Star 24 Hour Concierge Service WiFi in all Amenity Area, Lobby and Elevators Elevators with Smartphone Controlled Direct Floor Access and High-Efficiency Particulate Air (HEPA) Filtration system

Two Car Elevators to Access Underground Parking Garage

Touchless, Smartphone Enabled Access to Building and Amenity Areas

All Parking is EV Enabled

### **Residential Suite Finishes**

Smooth-Finish Ceilings in all Principal Rooms Thermally-Insulated Energy Efficient & Awning Style operable Windows Solid Core Entry Door with Keyless Entry and Designer Hardware Frameless Mirrored Sliding Closet Doors Luxury Vinyl Flooring T