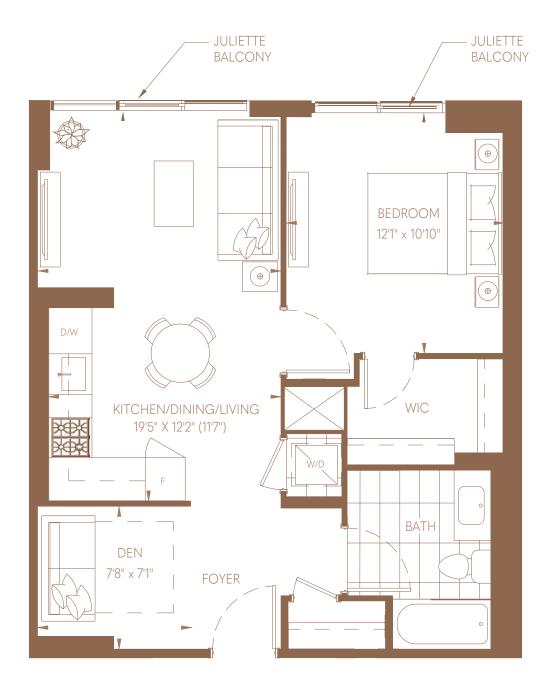

ars, Menkes will pay **5%** of the purchase price of your unit as rental income starting from the Interim Occupancy.

### How It Works:

- Rent is guaranteed at 5% of the purchase price on a monthly basis for 2 years.
- Rent payments are paid monthly starting from Interim Occupancy.
- Menkes Rental Suites Management will assist you with managing the property, while providing you the freedom to be a hands-off landlord.



### Sample Calculations:

All prices, figures and materials are preliminary and are subject to change without notice E. &O. E. Note: For more information on the method used for calculating the floor area of any unit, reference should be made to Home Construction Regulatory Authority ("HCRA") Directive. April 2023

## TANGO

683 sq.ft. One Bedroom + Den One Bath

# ADAGIO



#### Floors 22-28





## BIRKIN

659 sq.ft. One Bedroom + Den Two Bath

# ADAGIO



Floors 5-8





## **FLORA**

774 sq.ft. Two Bedroom Two Bath

# ADAGIO



Floors 5-8





## CONCERTO

ADAGIO

771 sq.ft. Two Bedroom Two Bath



#### Floors 19-21





## RUMBA

823 sq.ft. Two Bedroom + Den Two Bath

# ADAGIO



#### Floors 22-28





## ALLEGRO

905 sq.ft. Two Bedroom Two Bath

# ADAGIO



Floors 15-18





**SALSA** 

973 sq.ft. Three Bedroom Two Bath

## ADAGIO





## WALTZ

993 sq.ft. Three Bedroom Two Bath

# ADAGIO



#### Floors 22-28





## CABARET

974 sq.ft. Three Bedroom Two Bath





#### Floors 22-28





### **Features & Finishes**

AG

### **Building Features & Amenities**

Five Star 24 Hour Concierge Service WiFi in all Amenity Area, Lobby and Elevators Elevators with