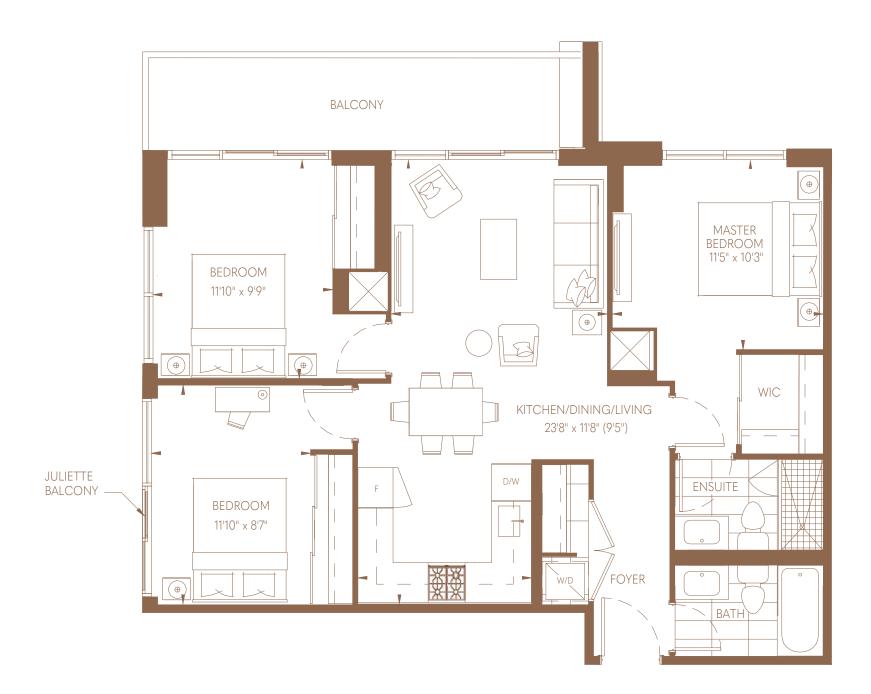

lating the floor area of any unit, reference should be made to Home Construction Regulatory Authority ("HCRA") Directive. April 2023

## TANGO

683 sq.ft. One Bedroom + Den One Bath

# ADAGIO



#### Floors 22-28





## BIRKIN

659 sq.ft. One Bedroom + Den Two Bath

# ADAGIO



Floors 5-8





## **FLORA**

774 sq.ft. Two Bedroom Two Bath

# ADAGIO



Floors 5-8





## CONCERTO

ADAGIO

771 sq.ft. Two Bedroom Two Bath



#### Floors 19-21





## RUMBA

823 sq.ft. Two Bedroom + Den Two Bath

# ADAGIO



#### Floors 22-28





## ALLEGRO

905 sq.ft. Two Bedroom Two Bath

# ADAGIO



Floors 15-18





**SALSA** 

973 sq.ft. Three Bedroom Two Bath

## ADAGIO





## WALTZ

993 sq.ft. Three Bedroom Two Bath

# ADAGIO



#### Floors 22-28





## CABARET

974 sq.ft. Three Bedroom Two Bath





#### Floors 22-28





### **Features & Finishes**

AG

### **Building Features & Amenities**

Five Star 24 Hour Concierge Service WiFi in all Amenity Area, Lobby and Elevators Elevators with Smartphone Controlled Direct Floor Access and High-Efficiency Particulate Air (HEPA) Filtration system

Two Car Elevators to Access Underground Parking Garage

Touchless, Smartphone Enabled Access to Building and Amenity Areas

All Parking is EV Enabled

### **Residential Suite Finishes**

Smooth-Finish Ceilings in all Principal Rooms Thermally-Insulated Energy Efficient & Awning Style operable Windows Solid Core Entry Door with Keyless Entry and Designer Hardware Frameless Mirrored Sliding Closet Doors Luxury Vinyl Flooring Throughout the Unit Individually Controlled Centralized Heating & Cooling C