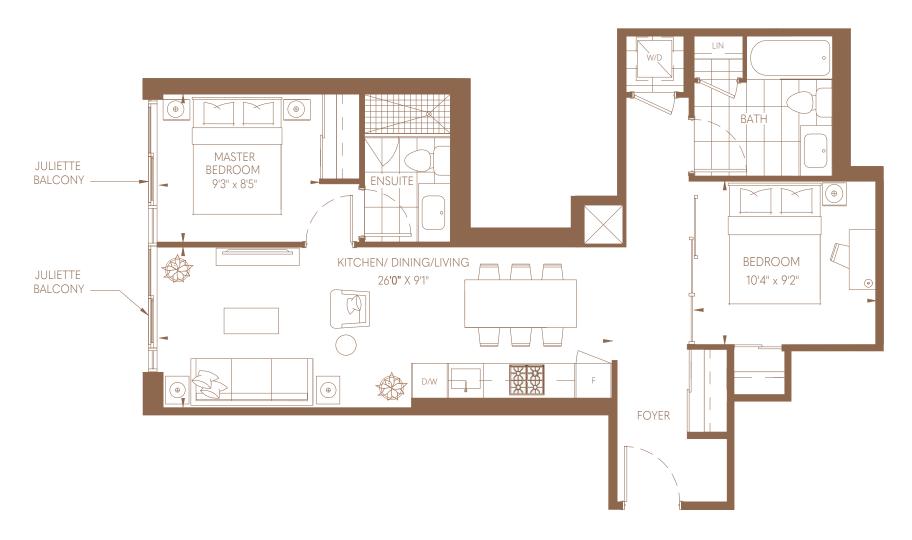

## TANGO

683 sq.ft. One Bedroom + Den One Bath

## BIRKIN

659 sq.ft. One Bedroom + Den Two Bath