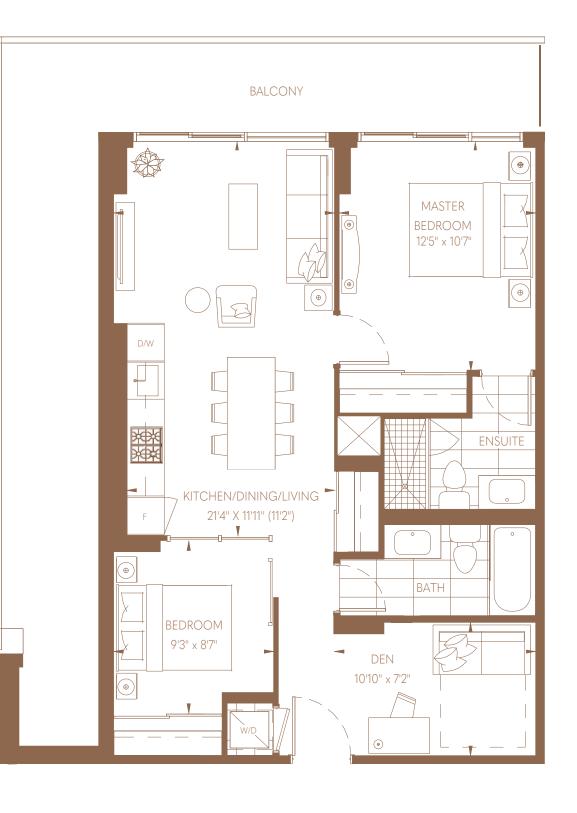

t will assist you with managing the property, while providing you the freedom to be a hands-off landlord.



### Sample Calculations:

All prices, figures and materials are preliminary and are subject to change without notice E. &O. E. Note: For more information on the method used for calculating the floor area of any unit, reference should be made to Home Construction Regulatory Authority ("HCRA") Directive. April 2023

## TANGO

683 sq.ft. One Bedroom + Den One Bath

# ADAGIO



#### Floors 22-28





## BIRKIN

659 sq.ft. One Bedroom + Den Two Bath

# ADAGIO



Floors 5-8





## **FLORA**

774 sq.ft. Two Bedroom Two Bath

# ADAGIO



Floors 5-8





## CONCERTO

ADAGIO

771 sq.ft. Two Bedroom Two Bath



#### Floors 19-21





## RUMBA

823 sq.ft. Two Bedroom + Den Two Bath

# ADAGIO



#### Floors 22-28





## ALLEGRO

905 sq.ft. Two Bedroom Two Bath

# ADAGIO



Floors 15-18





**SALSA** 

973 sq.ft. Three Bedroom Two Bath

## ADAGIO





## WALTZ

993 sq.ft. Three Bedroom Two Bath

# ADAGIO



#### Floors 22-28





## CABARET

974 sq.ft. Three Bedroom Two Bath





#### Floors 22-28





### **Features & Finishes**

AG

### **Building Features & Amenities**

Five Star 24 Hour Concierge Service WiFi in all Amenity Area, Lobby and Elevators Elevators with Smartphone Controlled Direct Floor Access and High-Efficiency Particulate Air (HEPA) Filtration system

Two Car Elevators to Access Underground Parking Garage

Touchless, Smartphone Enabled Access to Building and Amenity Areas

All Parking is EV Enabled

### **Residential Suite Finishes**

Smooth-Finish Ceilings i